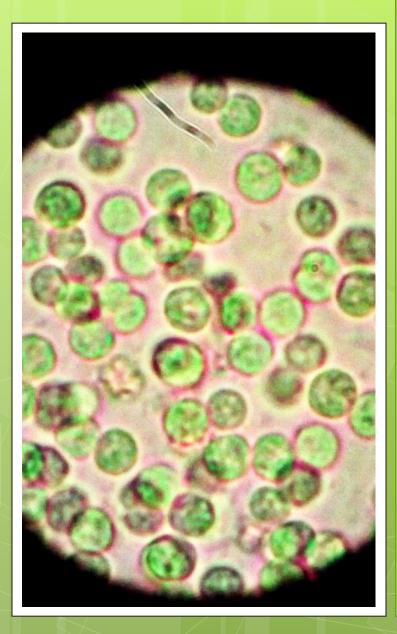

# Symbiosis & Algae

Zooxanthellae & symbiodinium
Mutualism
Why it's necessary
Coral bleaching
Algae overgrowth